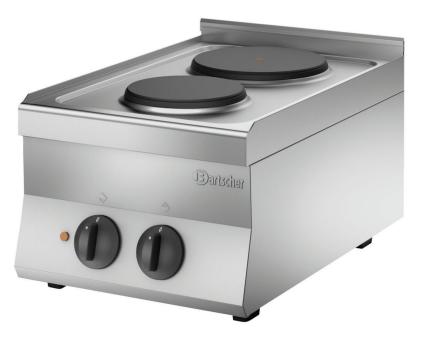

## **B**artscher

Special model - designed for use in the cooking station KST3240 Plus

2 hobs ✓ Size: 1 x Ø 220 mm, 1 x Ø 180 mm Output: 1 x 2.6 kW, 1 x 1.5 kW

The special model of the 650 Snack series without a chimney is designed for use in the cooking station KST3240 Plus Optimum energy utilisation and high-performance - these properties of the 650 Snack series are also available for this product.

| • | Power load:           |
|---|-----------------------|
| • | Equipment connection: |

- Type:
- Distribution of hobs:
- Height-adjustable feet: No
- Large hobs:
- Properties:
- Including:
- Series:
- Operating mode:
- Type of hobs:
- Number of hobs:
- Material:
- Size:
- Weight:
- 1 x 2,6 kW, 1 x 1,5 kW 1 x Ø 220 mm, 1 x Ø 180 mm 650 Snack Electro Electro 2 CNS 18/10 • Important information: Device without chimney - only suitable for use in the cooking station KST3240 Plus W 400 x D 595 x H 330 mm 15.4 kg